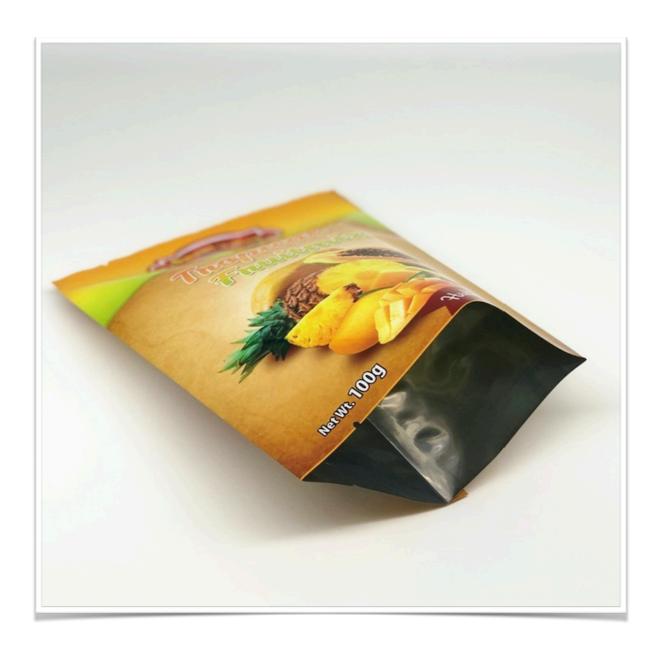

# Pillow pouches

Printed pouches | flexible packaging manufacturer

### 1. About pillow pouches

Pillow pouches have no sealing on the front side. Thus it helps ensure the complete graphic or image on the front side of the package. Hence it is good looking.

Also since the seal is on the back side, the other sides of the bag are complete and can withstand more pressure, reducing the possibility of breakage and damage.

Pillow pouches are also named as back seal pouch or center seal pouch. Normally for different applications, we have different films structure to cater. Hence a long product shelf life can be achieved.

Above all, pillow pouches are widely used in below industries:

- Snack, chips and candy
- Spices and condiments
- Facial masks
- Liquid and powder supplement
- Toiletry products like detergent
- Toys