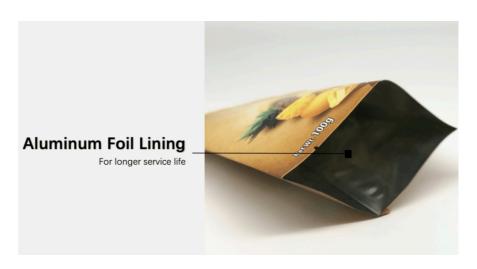

ood looking.

Also since the seal is on the back side, the other sides of the bag are complete and can withstand more pressure, reducing the possibility of breakage and damage.

Pillow pouches are also named as back seal pouch or center seal pouch. Normally for different applications, we have different films structure to cater. Hence a long product shelf life can be achieved.

Above all, pillow pouches are widely used in below industries:

- Snack, chips and candy
- Spices and condiments
- Facial masks
- Liquid and powder supplement
- Toiletry products like detergent
- Toys

#### 1.1 MAIN MATERIALS

- MOPP
- OPP
- PET
- VMPET
- LDPE
- ALUMINUM
- NYLON









# 1.2 DESIGN ACCESSORIES

- Round corners
- Zip lock
- Hang hole
- Tear notches
- Window
- Childproof locking
- Spout
- Valve









# 1.3 SIZE REFERENCE

| Width x Height | Flour Powder Weight |
|----------------|---------------------|
| 6 x 8 cm       | 5 g                 |
| 7 x 10 cm      | 10 g                |
| 8 x 11 cm      | 10 g                |
| 9 x 14 cm      | 20 g                |
| 10 x 15cm      | 70 g                |
| 11 x 18.5 cm   | 130 g               |
| 13 x 18.5 cm   | 160 g               |
| 13 x 21 cm     | 200 g               |
| 15 x 21 cm     | 300 g               |
| 15 x 24 cm     | 370 g               |
| 17 x 24 cm     | 440 g               |
| 18 x 30 cm     | 760 g               |
| 20 x 30 cm     | 950 g               |



#### 2.1 Digital printing



Digital printing allows MOQ to be 200 to 500 bags as a start. Very widely applied while trial orders or startups needed.

No co