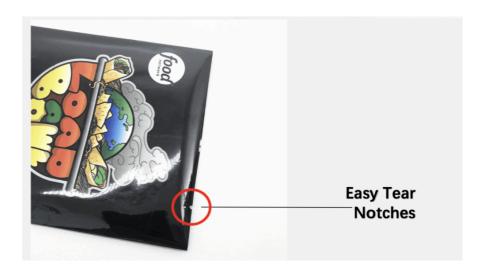

# 1.2 DESIGN ACCESSORIES

- Round corners
- Zip lock
- Hang hole
- Tear notches
- Window
- Childproof locking
- Spout
- Valve