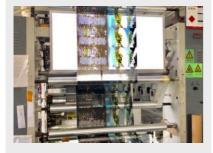

#### 2.3 Films laminating

Printed films laminated with barrier lining and heat sealing films to form multi functional rolls of films.