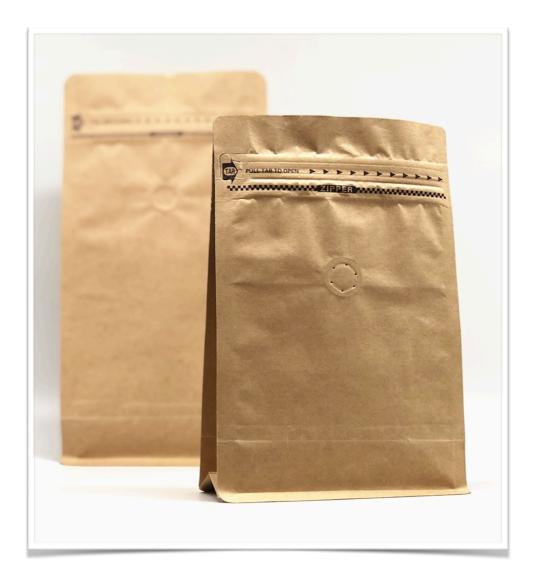

### 1. About coffee packaging

Coffee packaging are normally in style of printed stand up pouches, side gusset bags, block bottom bag and 3 side seal bag.

Among all formats, side gusset and block bottom bags are most popular. As many clients like coffee bean roasters, coffee bean plant farms, coffee shop retailers prefer these well designed printed coffee bags.

Apart from tin tie, pull tab zipper, normal zipper can be added according to your needs.

Besides, one more important feature of coffee packaging bags is that they can have a one-way degassing valve for the roasted beans to breath in the packagings and stay fresh.

In addition, about the most used coffee packaging materials, we have options of kraft paper and plastic foil lining films. Normally kraft paper bags offer more organic and natural outlooking while plastic materials are able to present more rich and colorful images. So for different branding location, we suggest different material structures.