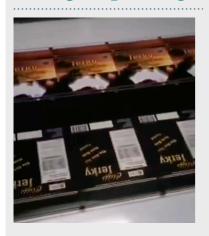

### 1. About coffee packaging

Coffee packaging are normally in style of printed stand up pouches, side gusset bags, block bottom bag and 3 side seal bag.

Among all formats, side gusset and block bottom bags are most popular. As many clients like coffee bean roasters, coffee bean plant farms, coffee shop retailers prefer these well designed printed coffee bags.

Apart from tin tie, pull tab zipper, normal zipper can be added according to your needs.

Besides, one more important feature of coffee packaging bags is that they can have a one-way degassing valve for the roasted beans to breath in the packagings and stay fresh.