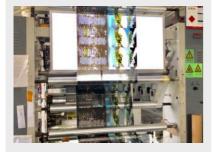

#### 2.3 Films laminating

Printed films laminated with barrier lining and heat sealing films to form multi functional rolls of films.