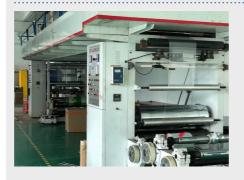

#### 2.2 Gravure printing

Gravure plate printing normally requires a MOQ of 5000 to 10000 bags. Especially preferred when clients want to settle down a long term design and save long term packaging cost significantly.

One plate for one color per design.

Including making plates, normal lead time is 15-25 days.