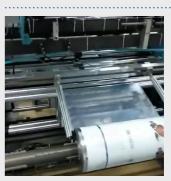

#### 2.3 Films laminating

Printed films laminated with barrier lining and heat sealing films to form multi functional rolls of films.