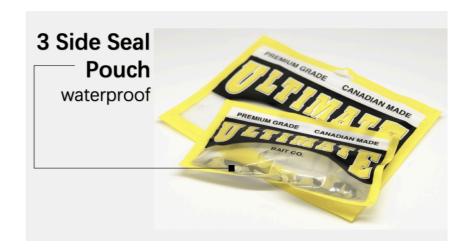

### 1. About 3 side seal pouches

3 side seal pouches or flat pouches are usually sealed on 3 sides edges and left top or bottom open for products filling purpose.

Most noteworthy, such printed pouches are very economic choices among all the custom packaging bags.