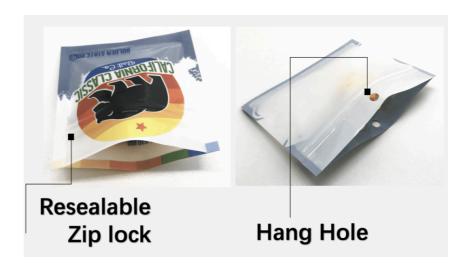

# 1.2 DESIGN ACCESSORIES

- Round corners
- Zip lock
- Hang hole
- Tear notches
- Window
- Childproof locking
- Spout
- Valve