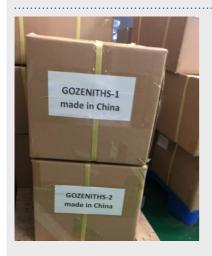

ting lines
- 3 bagging lines

With both plate printing and digital printing, we are able to offer custom printed pouches to both big and small needs.

Unless you have special requests, we always use FDA approved food grade BPA free plastic films as raw materials. What's more, from raw material quality assurance to finished bags integrity testing, we are committed to offering you the best 3 side seal pouches at best price.

You are welcome to contact us right now, we will get back to you in 12 hours.

#### 2.3 Films laminating



Printed films laminated with barrier lining and heat sealing films to form multi functional rolls of films.

#### 2.4 Roll bagging



Resealable zip lock added and bagged into finished printed pouches



#### 2.5 Integrity testing



#### 2.6 Packing and delivery



#### Contact us

gozeniths.com

info@gozeniths.com

- +86 27 8581 7670
- +86 18571566509

NO.25, XINBU ROAD, TONG LE, SHENZHEN CITY, CHINA

ZIP CODE #518000



... Also wanted to say thank you again for the bags: They are amazing:

# M60D Masters

... Great job guys: Really thank you for your input:



... Great job guys: Really thank you for your input:

## 3. Find out more Gozeniths.com



printed stand up pouch



three side sealed bag



block bottom bag



pillow printed pouches



side gusset bag



more options