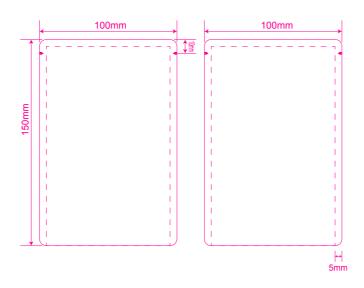

# 1.3 SIZE REFERENCE

| Width x Height | Flour Powder Weight |
|----------------|---------------------|
| 6 x 8 cm       | 5 g                 |
| 7 x 10 cm      | 10 g                |
| 8 x 11 cm      | 10 g                |
| 9 x 14 cm      | 20 g                |
| 10 x 15cm      | 70 g                |
| 11 x 18.5 cm   | 130 g               |
| 13 x 18.5 cm   | 160 g               |
| 13 x 21 cm     | 200 g               |
| 15 x 21 cm     | 300 g               |
| 15 x 24 cm     | 370 g               |
| 17 x 24 cm     | 440 g               |
| 18 x 30 cm     | 760 g               |
| 20 x 30 cm     | 950 g               |