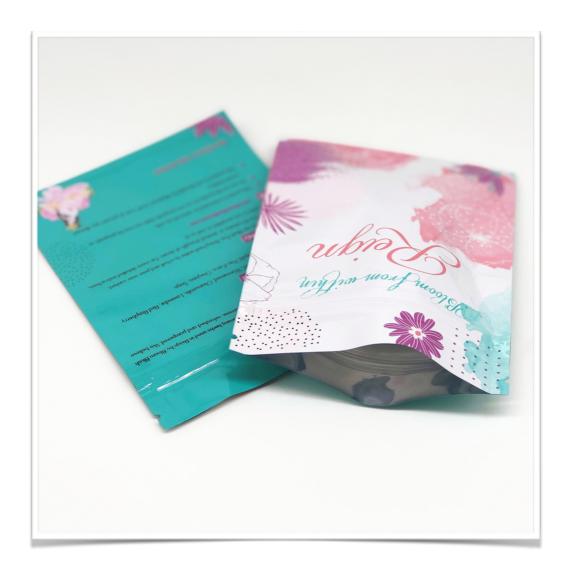

### 1. About 3 side seal pouches

3 side seal pouches or flat pouches are usually sealed on 3 sides edges and left top or bottom open for products filling purpose.

Most noteworthy, such printed pouches are very economic choices among all the custom packaging bags.

Besides, they are widely used in below industries:

- Capsules, pills. powder or cream
- Tea or coffee samples
- Spices and condiments
- Facial masks
- Whey protein powder
- Snack & candy
- Cannabis
- Pre-rolled
- Fishing bait