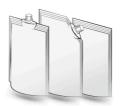

### 1. About 3 side seal pouches

3 side seal pouches or flat pouches are usually sealed on 3 sides edges and left top or bottom open for products filling purpose.

Most noteworthy, such printed pouches are very economic choices among all the custom packaging bags.