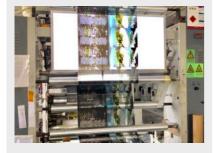

#### 2.2 Gravure printing

Gravure plate printing normally requires a MOQ of 5000 to 10000 bags. Especially preferred when clients want to settle down a long term design and save long term packaging cost significantly.

One plate for one color per design.

Including making plates, normal lead time is 15-25 days.